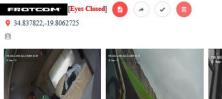

# EVENT TYPES

# Select All

DMS Alarm

Fatigue Driving

- Using Phone While Driving
- Driver Smoking Driver Abnormal
- Driver Changed Zeyes Closed
- Yawning Camera Covered
- 🔽 Distracted Driving 💿 🔽 Seat Belt Not Fastened
- 🗹 Driver Off Duty 🚽 🗹 Drinking Water
- 🗸 Driver Shift 🚽 🔽 Driver Returns
- IR-Block Sunglasses
- Driver Successfully Identified
- Driver Identification Failed
- 🗸 Cannot Detect Face 📃 🔽 No Face Mask Detected