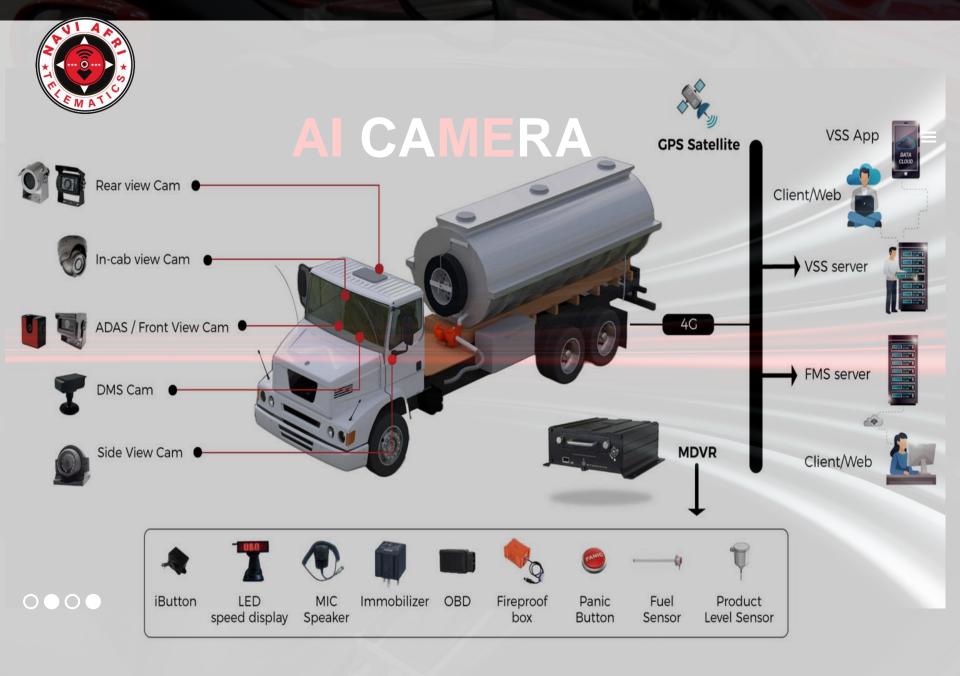

#### Video surveillance for evidence

Our comprehensive solution provides support for live video monitoring, real-time GPS tracking, and the ability to capture snapshots based on trigger events or predefined schedules.

#### **Driver Behavior Monitoring**

Event video clips can be uploaded to the central server based on alarm triggers like over speed, non-distraction driving, collision, fuel sensor, product level sensor, panic trigger, etc.

#### Redundant system design

The solution includes a fireproof box for backup recording in case of an explosion, as well as a UPS for power backup, ensuring uninterrupted footage capture

#### **Smart Video Surveillance**

Multi channel with built-in AI algorithm to do video analysis and send short alarm video to center when alert trigger