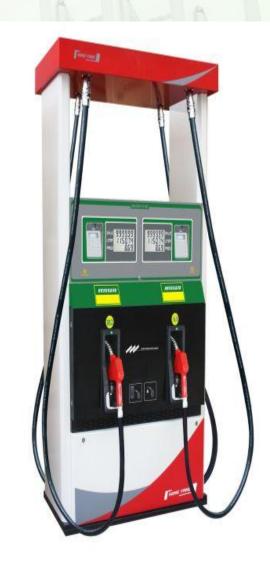

#### **FILLING STATION MANAGEMET**

Our smart station solution connects geographic dispersed chains of fuel stations. Providing realtime insights of each fuel station.

GPS Tracking & Filling station Management

### **FILLING STATION MANAGEMENT**

**FMS (Forecourt Management System)**: Our FMS module provides end-to-end management of forecourt operations, including fuel dispensing, payment processing, inventory management, and customer engagement. With real-time monitoring and analytics, FMS optimizes fuel station performance, minimizes downtime, and improves customer satisfaction.

**ATG System (Automatic Tank Gauging)**: Naviafri Telematics integrates ATG technology to automate the monitoring and management of fuel storage tanks. Our ATG system accurately measures fuel levels, detects leaks, and ensures compliance with regulatory standards. By providing instant alerts and predictive maintenance insights, ATG enhances operational efficiency and prevents costly disruptions.

Automated Inventory Control: Our Filling Station Management solution features automated inventory control capabilities, enabling real-time tracking of fuel stock levels, replenishment scheduling, and automatic reorder alerts. By optimizing inventory management, we help fuel stations minimize stockouts, reduce excess inventory, and maximize profitability.

**Transaction Monitoring and Security:** Naviafri Telematics ensures secure and transparent transaction monitoring at every stage of the fueling process. Our system records and tracks fuel sales, payments, and dispenser activity, providing detailed transaction reports and audit trails for accountability and compliance purposes.

**Customer Relationship Management** (CRM): With our integrated CRM functionality, fuel stations can personalize customer interactions, manage loyalty programs, and analyze purchasing patterns to drive customer engagement and retention. By leveraging customer data and insights, our CRM module helps fuel stations enhance customer satisfaction and loyalty.

**Remote Management and Analytics**: Naviafri Telematics enables remote management and analytics capabilities, allowing fuel station operators to monitor performance metrics, analyze trends, and make data-driven decisions from anywhere, at any time. Our intuitive dashboard provides actionable insights for optimizing operations, improving profitability, and staying ahead of market dynamics.