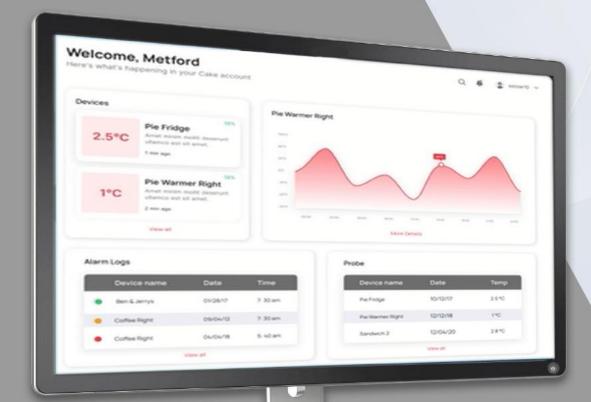

**Real-time Monitoring**: Temperature data is sent to a cloud-based platform or a central monitoring station, where it can be accessed remotely through desktop or mobile apps.

**Alerts and Notifications**: Set temperature ranges and receive alerts when thresholds are exceeded, ensuring prompt action to prevent temperature excursions.

**Data Analytics:** Historical data and analytics provide insights into temperature trends, helping optimize transportation conditions and identify potential issues.

Compliance: Generate reports and records to demonstrate compliance with regulatory requirements, such as FDA and GDP guidelines.