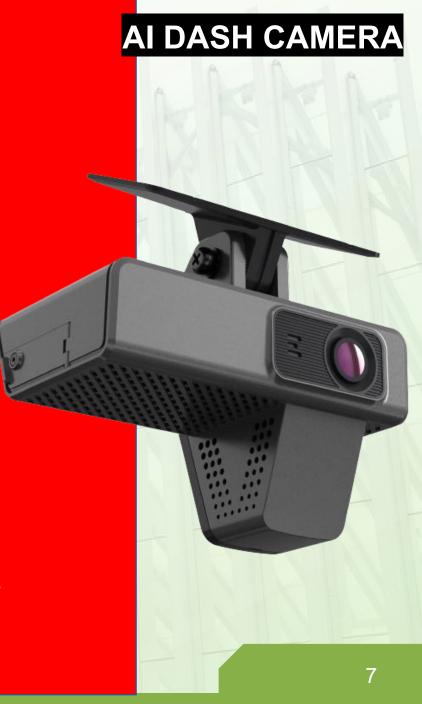

### AI DASH CAMERAS

Video Downlod Playback Live Streaming Al functions.

Naviafri Telematics leverages advanced artificial intelligence (AI) capabilities to enhance safety on the roads and improve overall fleet management. Our AI functions include:

**Smoking and Driving Alerts**: Our AI-powered system detects instances of smoking while driving, alerting fleet managers in real-time. This proactive approach helps mitigate the risks associated with distracted driving and reduces the likelihood of accidents caused by smoking-related distractions.

**Using Mobile Phone Alerts**: Naviafri Telematics utilizes AI algorithms to identify when drivers are using their mobile phones while behind the wheel. Instant alerts are sent to fleet managers, enabling them to take immediate action to address the behavior and reinforce safe driving practices.

**Fatigue Detection**: Through AI-based analysis of driver behavior and biometric data, our system can detect signs of driver fatigue. By monitoring factors such as steering patterns, eye movements, and vehicle dynamics, Naviafri Telematics provides early warnings of potential fatigue-related risks, allowing for timely intervention to prevent accidents.

**Distraction Detection**: Our Al algorithms analyze various sources of distraction within the vehicle, including eating, drinking, adjusting controls, and interacting with passengers. By identifying and categorizing distraction events in real-time, Naviafri Telematics helps fleet managers understand the factors contributing to driver distraction and implement targeted interventions to promote safer driving habits.