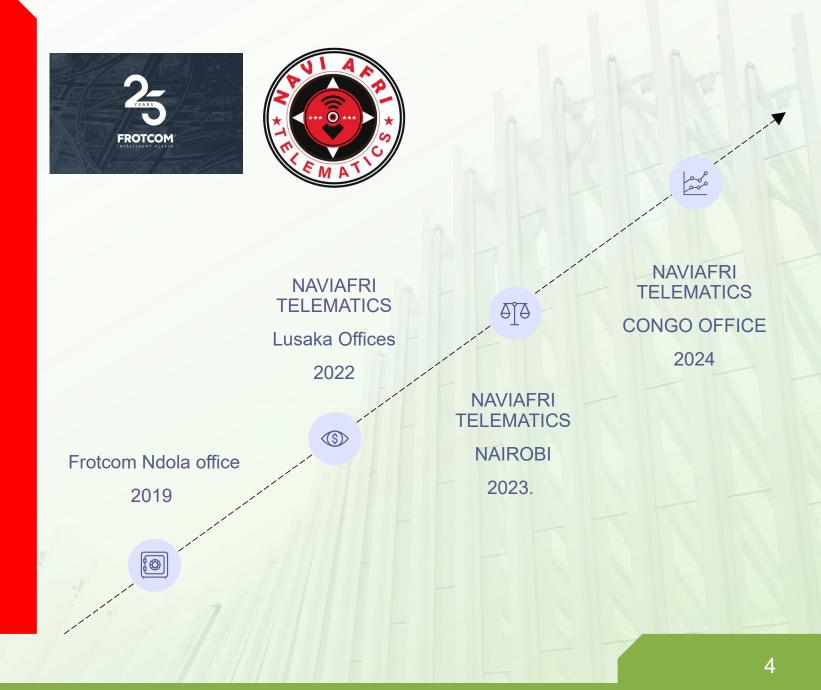

# **Company History**

Naviafri Telematics, Operarting as Frotcom Intelligent Fleet, made its entry into the Zambian market in 2019, bringing with it a rich legacy of over 25 years in the telematics industry. Established in Ndola, Zambia, our journey began with a steadfast commitment to providing advanced solutions for fleet management and vehicle tracking.

#### **Our Evolution**

Since our inception, we have evolved into Naviafri Telematics, aligning our brand with our vision for the future of connected mobility. While our name may have changed, our dedication to excellence and innovation remains unwavering. Today, we proudly serve not only Ndola but also have expanded our footprint across Southern and East Africa, establishing branches in key locations to better serve our growing clientele.