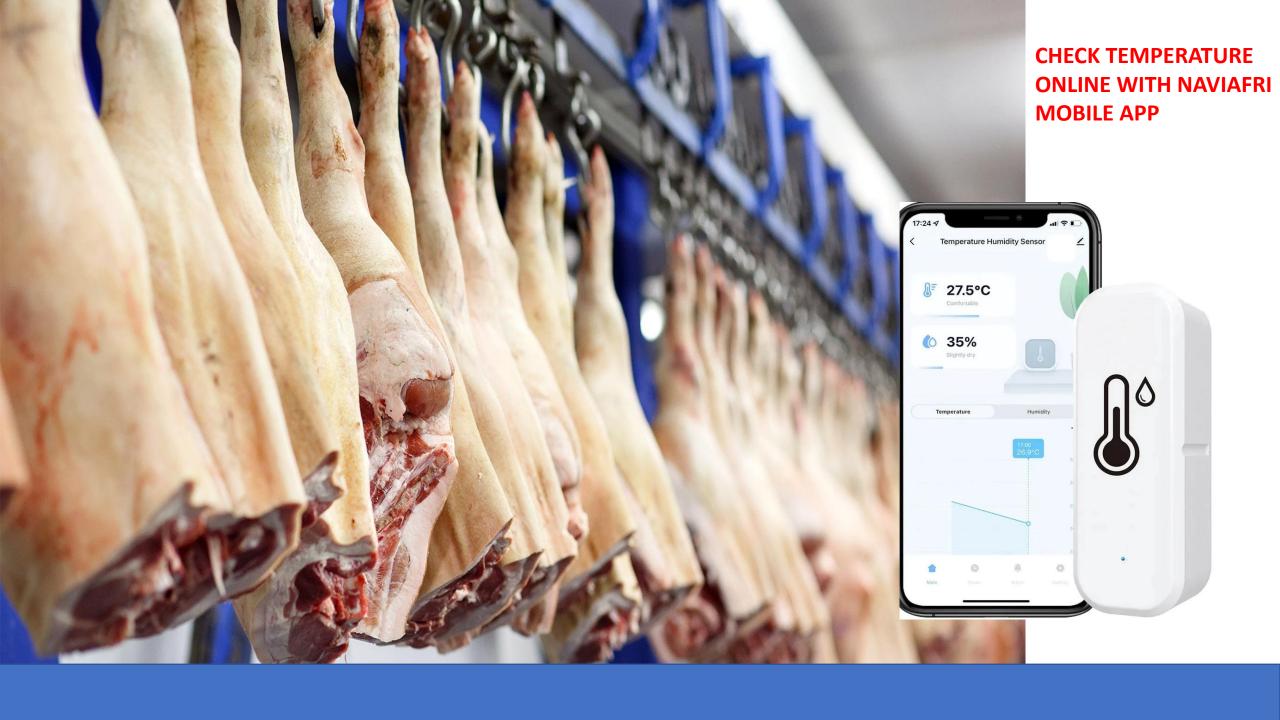

#### **Wireless Temperature Monitoring System:**

Sensors: Small, wireless temperature sensors are installed in refrigerated trucks and containers. These sensors accurately measure temperature levels and transmit data wirelessly.

**Real-time Monitoring**: Temperature data is sent to a cloud-based platform or a central monitoring station, where it can be accessed remotely through desktop or mobile apps.

**Alerts and Notifications**: Set temperature ranges and receive alerts when thresholds are exceeded, ensuring prompt action to prevent temperature excursions.

**Data Analytics:** Historical data and analytics provide insights into temperature trends, helping optimize transportation conditions and identify potential issues.

Compliance: Generate reports and records to demonstrate compliance with regulatory requirements, such as FDA and GDP guidelines.